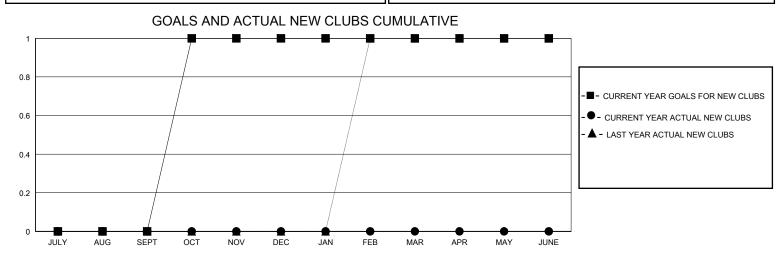

## District 110BZ

GMT: LOCATION NETHERLANDS GMT CA

| JULY/AUG/SEPT         0         0         0         JULY/AUG/SEPT         0         14         15                                                                                                                                                                                                                                                                                                                                                                                                                | CIVIT.        |               | LOC         | ,, (11014 11=111=11) |               |   |    | CIVIT Of C                                         |  |
|------------------------------------------------------------------------------------------------------------------------------------------------------------------------------------------------------------------------------------------------------------------------------------------------------------------------------------------------------------------------------------------------------------------------------------------------------------------------------------------------------------------|---------------|---------------|-------------|----------------------|---------------|---|----|----------------------------------------------------|--|
| QUARTER         NEW CLUB GOAL         NEW CLUBS         DROPPED CLUBS           QUARTER         MEMBER GROWTH NET MEMBER GROWTH GOAL         MEMBERS ACTUAL MEMBERS ACTUAL (including transfers)           JULY/AUG/SEPT         0         0         0         JULY/AUG/SEPT         0         14         15           OCT/NOV/DEC         1         0         0         OCT/NOV/DEC         0         20         19           JAN/FEB/MAR         0         0         0         0         0         0         0 |               | Club          | os          |                      |               |   |    |                                                    |  |
| JULY/AUG/SEPT         0         0         0         JULY/AUG/SEPT         0         14         15           OCT/NOV/DEC         1         0         0         0         OCT/NOV/DEC         0         20         19           JAN/FEB/MAR         0         0         0         JAN/FEB/MAR         0         0         0                                                                                                                                                                                        |               | RESULTS FOR   | R 2023-2024 |                      |               |   |    |                                                    |  |
| OCT/NOV/DEC 1 0 0 0 OCT/NOV/DEC 0 20 19 JAN/FEB/MAR 0 0 0 JAN/FEB/MAR 0 0 0                                                                                                                                                                                                                                                                                                                                                                                                                                      | QUARTER       | NEW CLUB GOAL | NEW CLUBS   | DROPPED CLUBS        | QUARTER MEMI  |   |    | DROPPED<br>MEMBERS ACTUAL<br>(including transfers) |  |
| JAN/FEB/MAR 0 0 0 0 JAN/FEB/MAR 0 0 0                                                                                                                                                                                                                                                                                                                                                                                                                                                                            | JULY/AUG/SEPT | 0             | 0           | 0                    | JULY/AUG/SEPT | 0 | 14 | 15                                                 |  |
|                                                                                                                                                                                                                                                                                                                                                                                                                                                                                                                  | OCT/NOV/DEC   | 1             | 0           | 0                    | OCT/NOV/DEC   | 0 | 20 | 19                                                 |  |
| APR/MAY/JUNE 0 0 0 APR/MAY/JUNE 0 0 0                                                                                                                                                                                                                                                                                                                                                                                                                                                                            | JAN/FEB/MAR   | 0             | 0           | 0                    | JAN/FEB/MAR   | 0 | 0  | 0                                                  |  |
|                                                                                                                                                                                                                                                                                                                                                                                                                                                                                                                  | APR/MAY/JUNE  | 0             | 0           | 0                    | APR/MAY/JUNE  | 0 | 0  | 0                                                  |  |