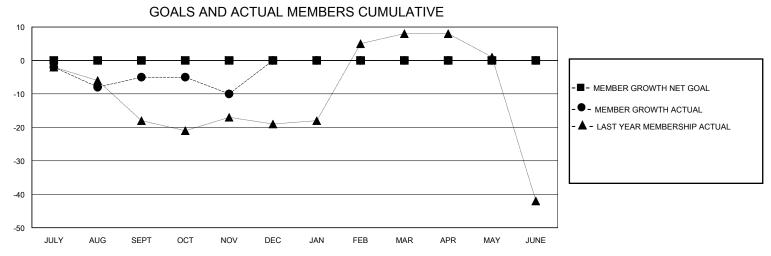

## District 110BZ

GMT: LOCATION NETHERLANDS GMT CA

| JULY/AUG/SEPT         0         0         0         JULY/AUG/SEPT         0         14         15                                                                                                                                                                                                                                                                                                                                                                                                                | CIVIT.        |               | LOC         | ,, (11014 11=111=11) |               |   |    | CIVIT Of C                                         |  |
|------------------------------------------------------------------------------------------------------------------------------------------------------------------------------------------------------------------------------------------------------------------------------------------------------------------------------------------------------------------------------------------------------------------------------------------------------------------------------------------------------------------|---------------|---------------|-------------|----------------------|---------------|---|----|----------------------------------------------------|--|
| QUARTER         NEW CLUB GOAL         NEW CLUBS         DROPPED CLUBS           QUARTER         MEMBER GROWTH NET MEMBER GROWTH GOAL         MEMBERS ACTUAL MEMBERS ACTUAL (including transfers)           JULY/AUG/SEPT         0         0         0         JULY/AUG/SEPT         0         14         15           OCT/NOV/DEC         1         0         0         OCT/NOV/DEC         0         20         19           JAN/FEB/MAR         0         0         0         0         0         0         0 |               | Club          | os          |                      |               |   |    |                                                    |  |
| JULY/AUG/SEPT         0         0         0         JULY/AUG/SEPT         0         14         15           OCT/NOV/DEC         1         0         0         0         OCT/NOV/DEC         0         20         19           JAN/FEB/MAR         0         0         0         JAN/FEB/MAR         0         0         0                                                                                                                                                                                        |               | RESULTS FOR   | R 2023-2024 |                      |               |   |    |                                                    |  |
| OCT/NOV/DEC 1 0 0 0 OCT/NOV/DEC 0 20 19 JAN/FEB/MAR 0 0 0 JAN/FEB/MAR 0 0 0                                                                                                                                                                                                                                                                                                                                                                                                                                      | QUARTER       | NEW CLUB GOAL | NEW CLUBS   | DROPPED CLUBS        | QUARTER MEMI  |   |    | DROPPED<br>MEMBERS ACTUAL<br>(including transfers) |  |
| JAN/FEB/MAR 0 0 0 0 JAN/FEB/MAR 0 0 0                                                                                                                                                                                                                                                                                                                                                                                                                                                                            | JULY/AUG/SEPT | 0             | 0           | 0                    | JULY/AUG/SEPT | 0 | 14 | 15                                                 |  |
|                                                                                                                                                                                                                                                                                                                                                                                                                                                                                                                  | OCT/NOV/DEC   | 1             | 0           | 0                    | OCT/NOV/DEC   | 0 | 20 | 19                                                 |  |
| APR/MAY/JUNE 0 0 0 APR/MAY/JUNE 0 0 0                                                                                                                                                                                                                                                                                                                                                                                                                                                                            | JAN/FEB/MAR   | 0             | 0           | 0                    | JAN/FEB/MAR   | 0 | 0  | 0                                                  |  |
|                                                                                                                                                                                                                                                                                                                                                                                                                                                                                                                  | APR/MAY/JUNE  | 0             | 0           | 0                    | APR/MAY/JUNE  | 0 | 0  | 0                                                  |  |